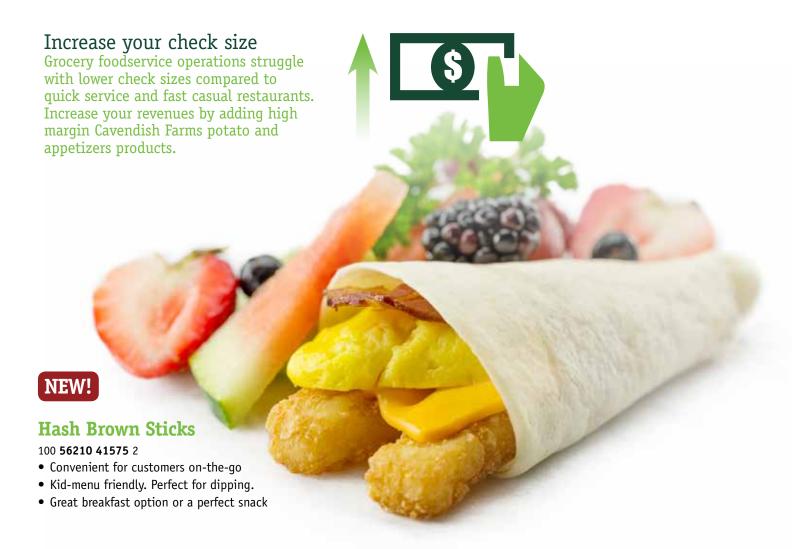

### **Golden Nuggets**

100 **56210 04101** 9

- Serve them for breakfast, lunch or dinner
- Holds well under heat lamp or in warming tray
- Portable and convenient for customers on the go

**Potato Patties** 