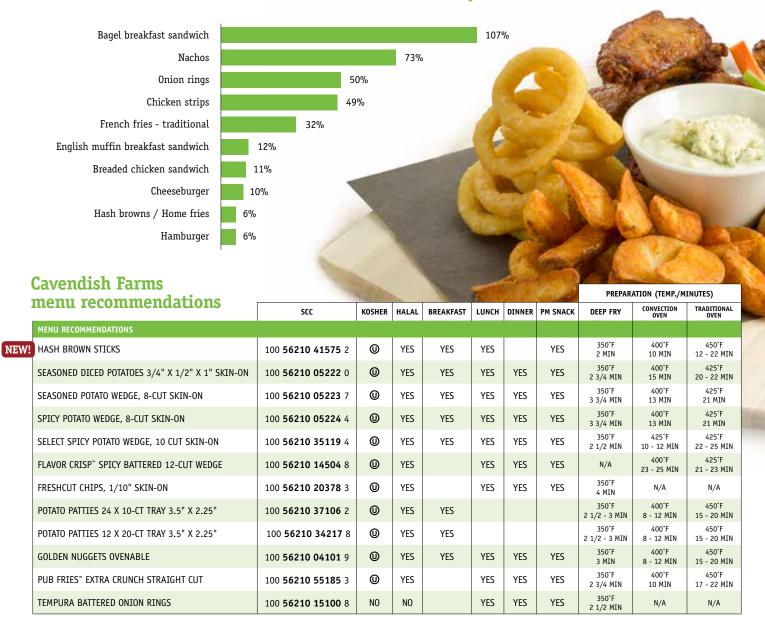

# Top 10 fastest growing grocery deli items

### Fries are on the rise in the deli

French fries, onion rings and hash browns are 3 of the top 10 fastest growing super-market deli menu items. Potatoes pair well with all deli menu items.

**Head Office** 