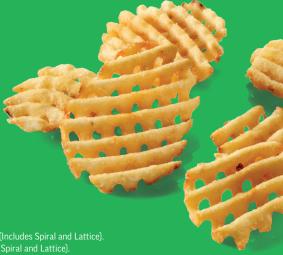

CRISPY LATTICE FRIES

**YOUR CUSTOMERS WILL LOVE THEM!** 

GIVE THE PEOPLE WHAT THEY WANT

## **KEEP IT CRISPY**

Independent restaurants are looking for coated products suitable for take-out and delivery more than ever before (+5.2%), and these Crispy Lattice Fries deliver!\*\*