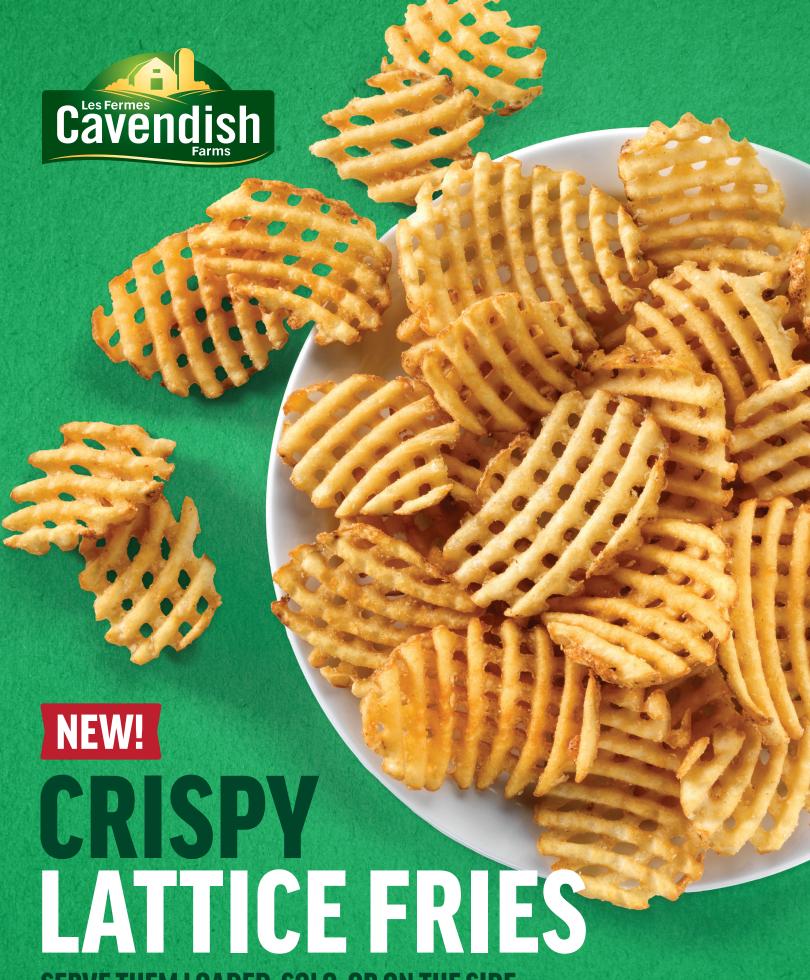

SERVE THEM LOADED, SOLO, OR ON THE SIDE.



## FRIES ON THE RISE

Specialty Cut fries are the fastest growing French fry in Foodservice! +14.5% (since 2017)\*

## KEEP IT CRISPY

Independent restaurants are looking for coated products suitable for takeout and delivery more than ever before (+5.2%), and these Crispy Lattice Fries deliver!\*\*

## TOTALLY CRAVEWORTHY

92% of consumers say they would definitely buy this fry, making a good case for boosting sales.\*\*\*

## **CAVENDISH FARMS® FINE COAT™ CRISPY LATTICE FRIES**

| ,    | PRODUCT DESCRIPTION             | GRADE   | GTIN              | PACK SIZE (LB) | NET/GROSS<br>WT. (LB) | PALLET<br>(TI X HI) | KOSHER | HALAL | СООК МЕТНОО      |                  |                   |                   |  |
|------|---------------------------