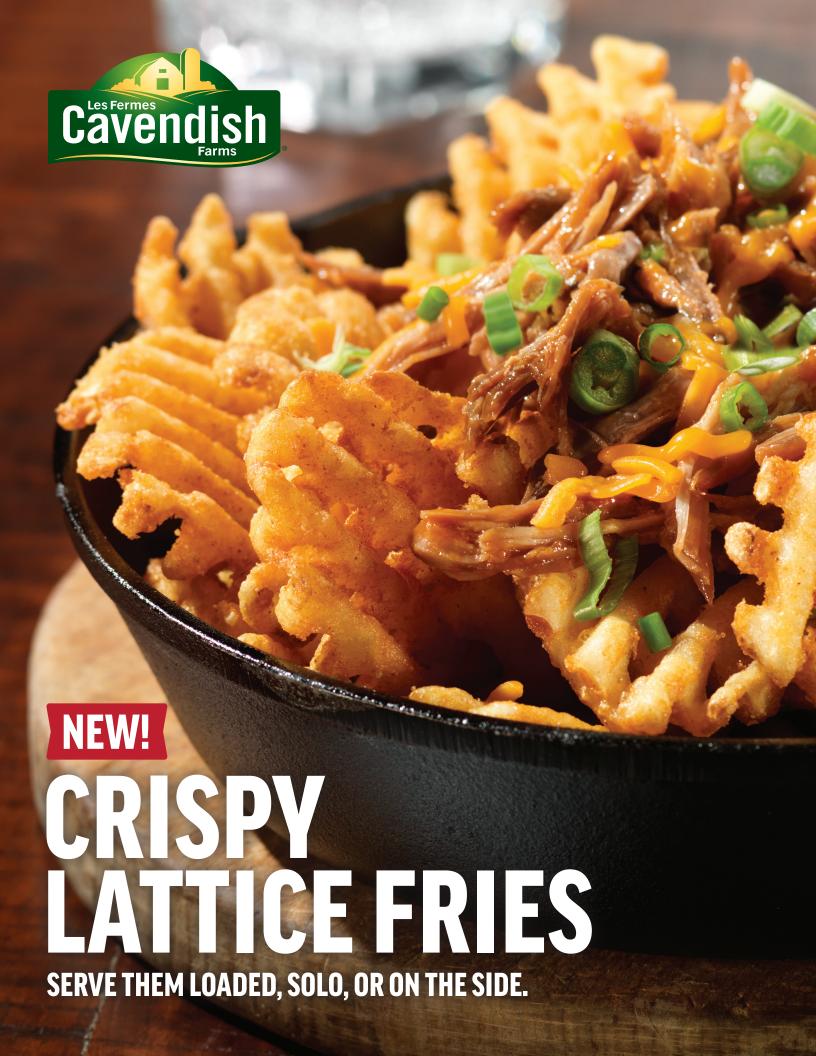

## FRIES ON THE RISE

Specialty Cut fries are the fastest growing French fry in Foodservice! +14.5% (since 2017)\*

## KEEP IT CRISPY

Independent restaurants are looking for coated products suitable for takeout and delivery more than ever before (+5.2%), and these Crispy Lattice Fries deliver!\*\*

## TOTALLY CRAVEWORTHY

92% of consumers say they would definitely buy this fry, making a good case for boosting sales.\*\*\*