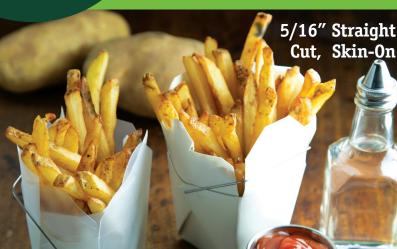

|                                        | GRADE | GTIN                     | PACK SIZE<br>(LB) | NET/GROSS<br>WT. (LB) | PALLET<br>(TI X HI) | KOSHER | HALAL | COOKTIME         |                    |
|----------------------------------------|-------|--------------------------|-------------------|-----------------------|---------------------|--------|-------|------------------|--------------------|
| CAVENDISH FARMS® FRESHCUT RUSSET FRIES |       |                          |                   |                       |                     |        |       | DEEP FRY<br>350° | CONVECTION<br>425° |
| 5/16" Straight Cut, Skin-On            | PXL   | 100 <b>56210 04550</b> 5 | 6 X 5             | 30/31.75              | 10 X 6              | 0      | YES   | 3 1/2 MIN        | 10-12 MIN          |
| 1/2" Straight Cut, Skin-On NEW         | PXL   | 100 <b>56210 04562</b> 8 | 6 X 5             | 30/31.75              | 10 X 6              | 0      | YES   | 4 MIN            | TBD                |
| Shoestring, Skin-On NEW                | PXL   | 100 <b>56210 04563</b> 5 | 6 X 4.5           | 27/28.5               | 10 X 6              | 0      | YES   | 2 1/4 MIN        | TBD                |