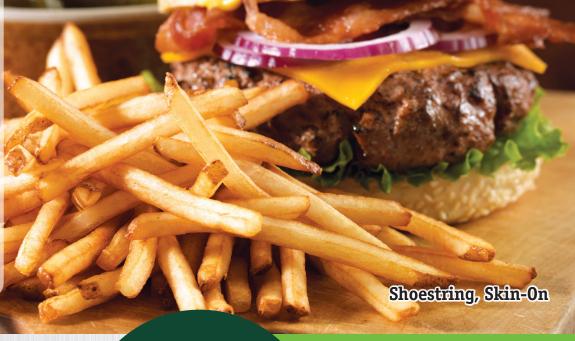

|                                        | GRADE | GTIN                     | PACK SIZE<br>(LB) | NET/GROSS<br>WT. (LB) | PALLET<br>(TI X HI) | KOSHER | HALAL | COOKTIME         |                    |
|----------------------------------------|-------|--------------------------|-------------------|-----------------------|---------------------|--------|-------|------------------|--------------------|
| CAVENDISH FARMS® FRESHCUT RUSSET FRIES |       |                          |                   |                       |                     |        |       | DEEP FRY<br>350° | CONVECTION<br>425° |
| 5/16" Straight Cut, Skin-On            | PXL   | 100 <b>56210 04550</b> 5 | 6 X 5             | 30/31.75              | 10 X 6              | 0      | YES   | 3 1/2 MIN        | 10-12 MIN          |
| 1/2" Straight Cut, Skin-On NEW         | PXL   | 100 <b>56210 04562</b> 8 | 6 X 5             | 30/31.75              | 10 X 6              | 0      | YES   | 4 MIN            | TBD                |
| Shoestring, Skin-On NEW                | PXL   | 100 <b>56210 04563</b> 5 | 6 X 4.5           | 27/28.5               | 10 X 6              | 0      | YES   | 2 1/4 MIN        | TBD                |