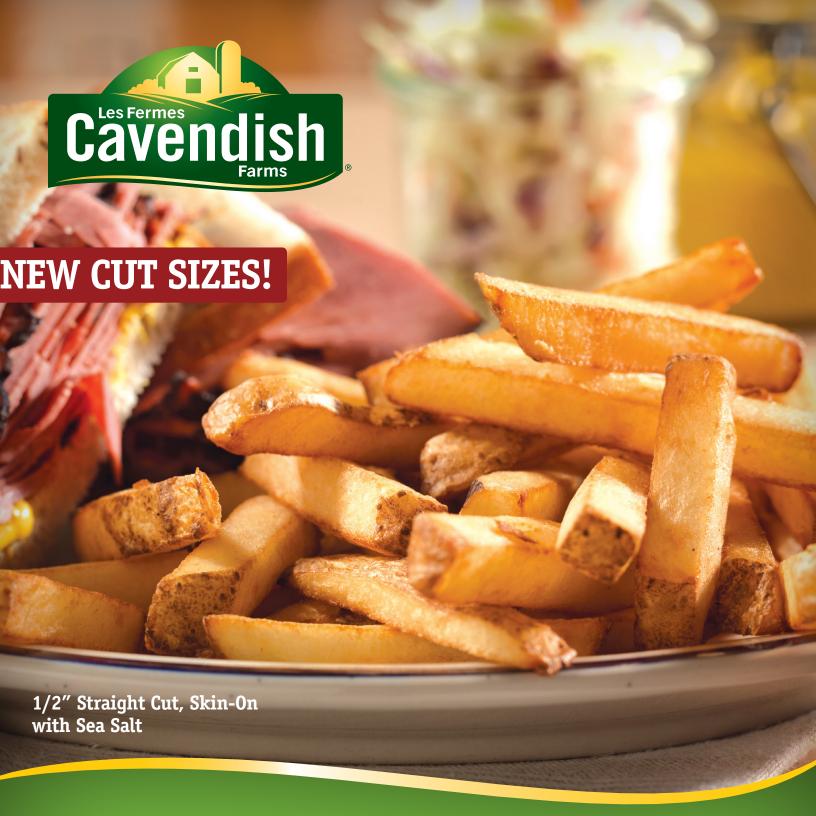

# FreshCut Russet Fries

cavendishfarms.com

Russet potatoes deliver premium extra-long fries with a wholesome and hearty skin. They fry up crisp and golden with a creamy potato taste which is why chefs agree: the Russet is the potato that makes the perfect fry.

28%

Straight Cut,
Skin-on fries
grew 4× as fast
as Skinless
this year!\*

\*(1in NA vs. LY, Skin-on +9.5%/ Skinless 2.2%) Provide your customers with the perfect fry every time; AND save on increasing labor costs!

|                                        | GRADE | GTIN                     | PACK SIZE<br>(LB) | NET/GROSS<br>WT. (LB) | PALLET<br>(TI X HI) | KOSHER | HALAL | COOKTIME         |                    |
|----------------------------------------|-------|--------------------------|-------------------|-----------------------|---------------------|--------|-------|------------------|--------------------|
| CAVENDISH FARMS® FRESHCUT RUSSET FRIES |       |                          |                   |                       |                     |        |       | DEEP FRY<br>350° | CONVECTION<br>425° |
| 5/16" Straight Cut, Skin-On            | PXL   | 100 <b>56210 04550</b> 5 | 6 X 5             | 30/31.75              | 10 X 6              | 0      | YES   | 3 1/2 MIN        | 10-12 MIN          |
| 1/2" Straight Cut, Skin-On NEW         | PXL   | 100 <b>56210 04562</b> 8 | 6 X 5             | 30/31.75              | 10 X 6              | 0      | YES   | 4 MIN            | TBD                |
| Shoestring, Skin-On NEW                | PXL   | 100 <b>56210 04563</b> 5 | 6 X 4.5           | 27/28.5               | 10 X 6              | 0      | YES   | 2 1/4 MIN        | TBD                |