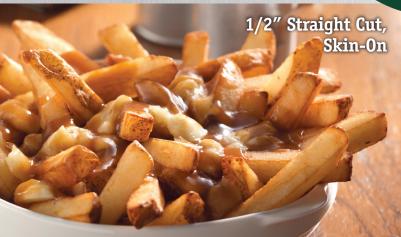

|                                        | GRADE | GTIN                     | PACK SIZE<br>(LB) | NET/GROSS<br>WT. (LB) | PALLET<br>(TI X HI) | KOSHER | HALAL | COOKTIME         |                    |
|----------------------------------------|-------|--------------------------|-------------------|-----------------------|---------------------|--------|-------|------------------|--------------------|
| CAVENDISH FARMS® FRESHCUT RUSSET FRIES |       |                          |                   |                       |                     |        |       | DEEP FRY<br>350° | CONVECTION<br>425° |
| 5/16" Straight Cut, Skin-On            | PXL   | 100 <b>56210 04550</b> 5 | 6 X 5             | 30/31.75              | 10 X 6              | 0      | YES   | 3 1/2 MIN        | 10-12 MIN          |
| 1/2" Straight Cut, Skin-On NEW         | PXL   | 100 <b>56210 04562</b> 8 | 6 X 5             | 30/31.75              | 10 X 6              | 0      | YES   | 4 MIN            | TBD                |
| Shoestring, Skin-On NEW                | PXL   | 100 <b>56210 04563</b> 5 | 6 X 4.5           | 27/28.5               | 10 X 6              | 0      | YES   | 2 1/4 MIN        | TBD                |