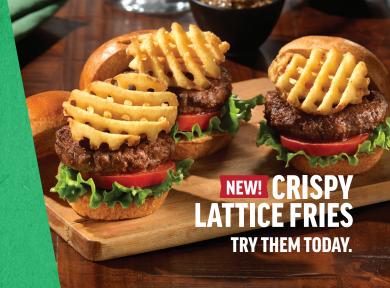

## **BUY ONE GET ONE** FREE

## TO RECEIVE YOUR REBATE

Fill out this form completely and submit with copies of your distributor invoices or recaps as proofs of purchase. Purchase a minimum of 2 cases of Cavendish Farms\* Fine Coat™ Crispy Lattice Fries [100 56210 07708 7] and you will be reimbursed on 2nd case of Cavendish Farms\* Fine Coat™ Crispy Lattice Fries [100 56210 07708 7]; up to 5 free cases (max \$40/case, total rebate value is maximum \$200 per operator). Product must be shipped between March 1, 2021 and November 30, 2021. All claims must be postmarked by December 31, 2021. Offer limited to foodservice operators only. One rebate per buying unit or multi-unit chain account. Checks payable to companies only. Not to be used in conjunction with any other Cavendish Farms\* offer, bid or contracted pricing. Allow 4-6 weeks for delivery of rebate check. For more information. call: 1-800-742-8670.